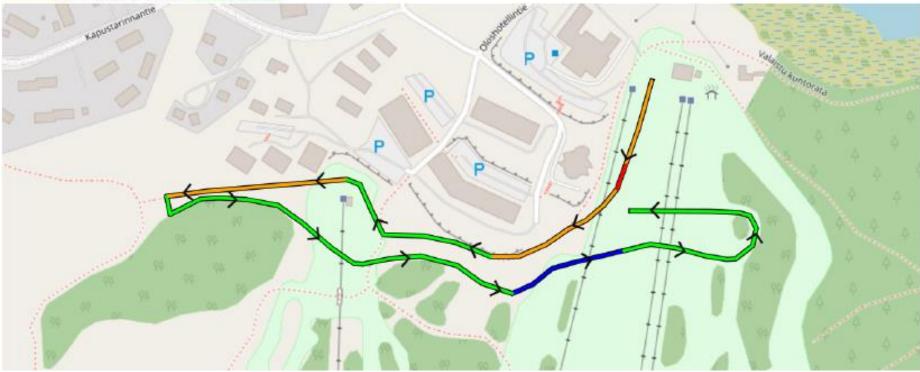

# C, Sprint 15.11.2024

## Description of the course, C, Sprint 15.11.2024

A-climb B-climb C-climb descent undulated terrain

# Preparation of the course C, Sprint 15.11.2024