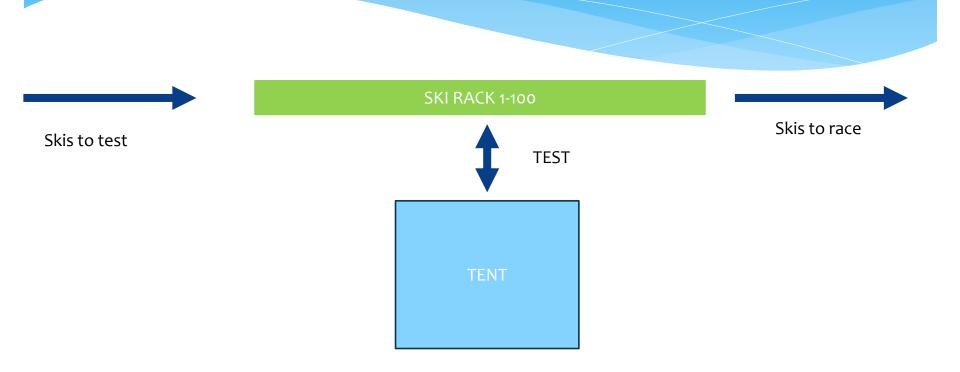

- \* As stated by the Finnish Ski Association, fluorinated wax will be tested with a testing device at the Olos Tykkikisat in 2024.
- \* Test tent is located at the start before the start time
- Test opportunity in the evening is located close the start area (follow the signs)

### Fluor test

- Ski to the test
  - Qualification: 20min before start time
  - Finals: 10min before heat
- Ski change exceptionally possible
- !After semi-final short time before final!
- Ski marking
  - Behing binding
  - Marker and tape