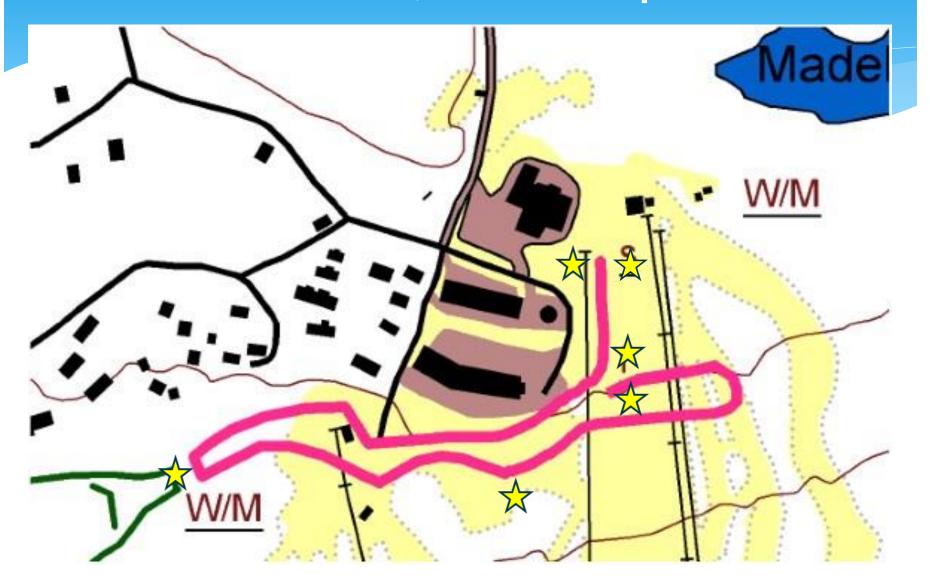

## Description of the course, C, Sprint 15.11.2024

A-climb B-climb C-climb descent undulated terrain

# Description of the course C, 10km 16.11.2024

Preparation of the course C, 10km 16.11.2024