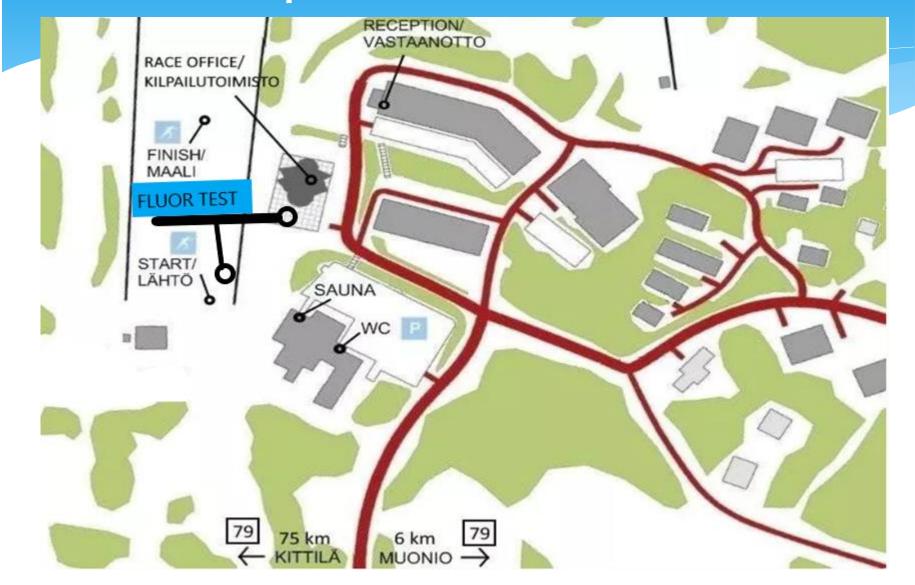

### Description of the stadium

### Fluor test

- Ski to the test
  - Qualification: 20min before start time
  - Finals: 10min before heat
- Ski change exceptionally possible
- !After semi-final short time before final!
- Ski marking
  - Behing binding
  - Marker and tape