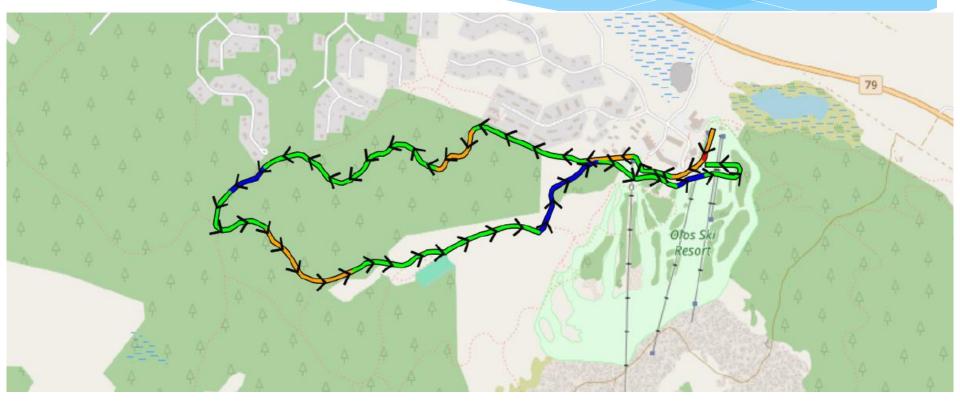

Classical Technique 10km 16.11.2024 3 x 4km = 12km

# Description of the course C, 10km 16.11.2024

Preparation of the course C, 10km 16.11.2024