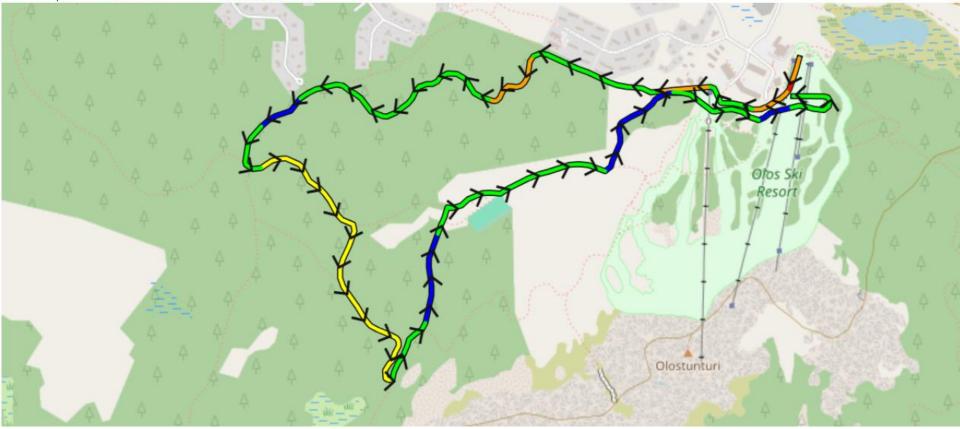

Training/ski testing is not allowed on the competition course during the competitions. The course clear before 9:50.

Free Technique 10km 17.11.2024

Planned: 2 x 5km Check the confirmation from www.skimuonio.fi

# Description of the course F, 10km 17.11.2024

#### -climb B-climb C-climb descent undulated terrain

Preparation of the course F, 10km, 17.11.2023