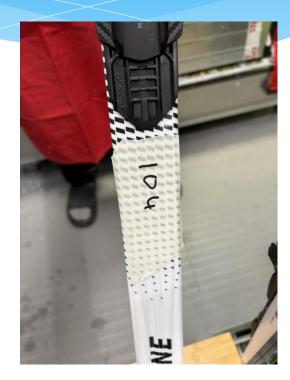

### Fluor test

- Ski to the test
  - Qualification: 20min before start time
  - Finals: 10min before heat
- Ski change exceptionally possible
- !After semi-final short time before final!
- Ski marking
  - Behing binding
  - Marker and tape