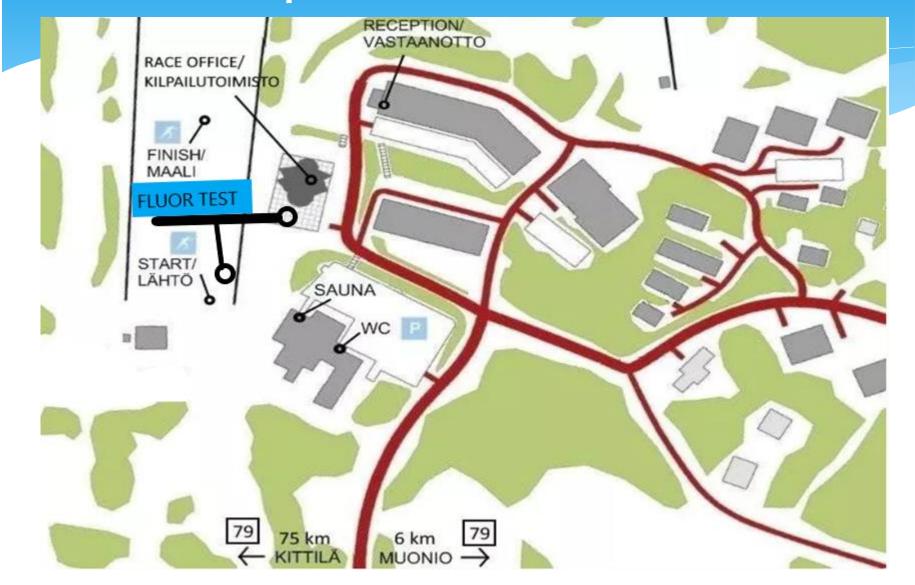

ompetition course will be opened immediately after mens's race

We are working on gliding test change on the first uphill area

Training/ski testing is not allowed on the competition course during the competitions.

## General information from the TD

- \* Fair and safe competitions we do this for the athletes
- Skiing in the right direction
- \* Try to save the course
- \* Pay attention use classical technique during classical race
- \* Good look looking forward to begin the season

- \* As stated by the Finnish Ski Association, fluorinated wax will be tested with a testing device at the Olos Tykkikisat in 2024.
- \* Test tent is located at the start before the start time
- Test opportunity in the evening is located close the start area (follow the signs)

### Description of the stadium







### Fluor test

- Ski to the test
  - Qualification: 20min before start time
  - Finals: 10min before heat
- Ski change exceptionally possible
- !After semi-final short time before final!
- Ski marking
  - Behing binding
  - Marker and tape



## Fluortesting to test cleaning

- \* Thursday 17:00-19:00
- \* Friday 17:00-19:00
- \* Saturday17:00-19:00

## Live-stream, camera places



Live-stream links

\* Friday https://www.is.fi/maastohiihto/art-2000010827603.html

\* Saturday https://www.is.fi/maastohiihto/art-2000010827992.html

\* Sunday https://www.is.fi/maastohiihto/art-2000010828548.html

\* International https://scplay.skiclassics.com/

### Prize ceremony in Polar Kota

### Sprint Competitions on Friday 15.11.2024 (approximately 14:00)

- \* 15 minutes after the race
- \* Six